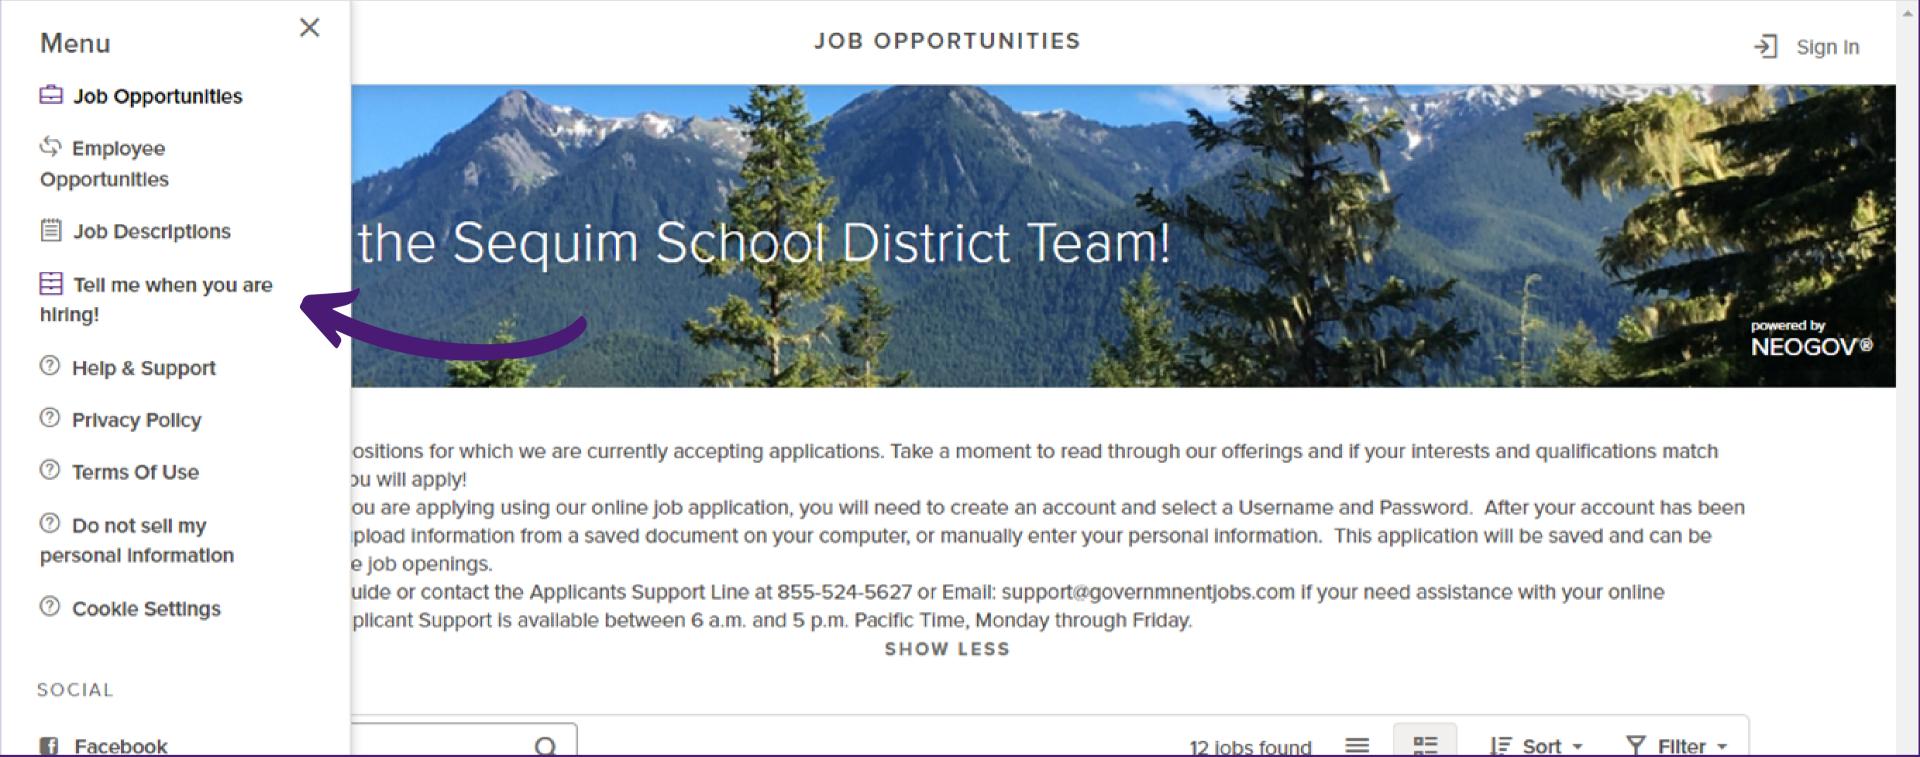

# Click the employment box on the SSD homepage.

■ Menu >

Listed below are the positions for which we are currently accepting applications. Take a moment to read through our offerings and if your interests and qualifications match our needs, we hope you will apply!

If this is the first time you are applying using our online job application, you will need to create an account and select a Username and Password. After your account has been established, you can upload information from a saved document on your computer, or manually enter your personal information. This application will be saved and can be used to apply for future job openings.

Use the online Help Guide or contact the Applicants Support Line at 855-524-5627 or Email: support@governmentjobs.com if your need assistance with your online applicant account. Applicant Support is available between 6 a.m. and 5 p.m. Pacific Time, Monday through Friday.

SHOW LESS

Search Q I2 jobs found ≣ I Sort → ▼ Filter →

### Select "tell me when you are hiring."

Place a check in the box next to each job category for which you would like to receive email notifications, click the 'Subscribe' button, fill out the information, and then click the 'Submit' button.